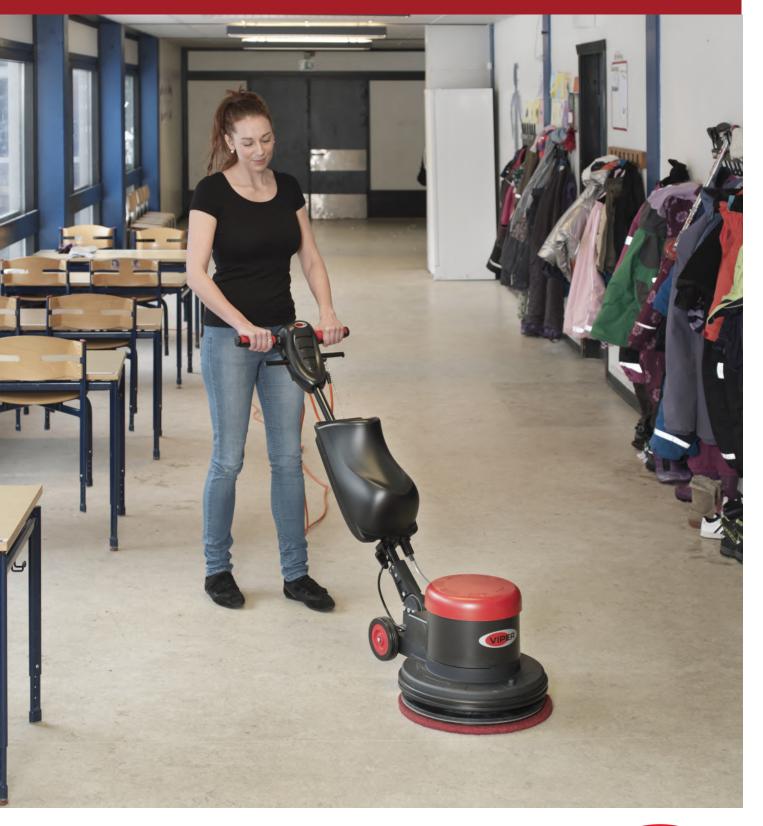

## Low speed single disc machine

www.vipercleaning.com / hello@vipercleaning.com

The VIPER LS160 is a low speed single disc machines designed for medium-duty cleaning and the LS160HD heavy-duty takes you one step further in tough cleaning, restoration or maintenance of different floors.

The machines are ready to use with water tank, brush and pad holder as standard accessories. They can also be equipped with an optional foam generator and carpet brush for deep cleaning dirty carpet areas.

Ergonomic and adjustable handle with safety buttons and control lever for tank

Large rear wheels for easy transport and good maneuverability

Triple planetary gear and quiet motor and gears