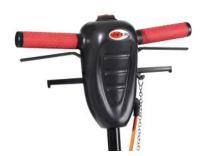

Ergonomic and adjustable handle with safety buttons and control lever for tank

Large rear wheels for easy transport and good maneuverability

Triple planetary gear and quiet motor and gears