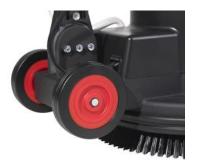

Ergonomic and adjustable handle with safety buttons and control lever for tank

Large rear wheels for easy transport and good maneuverability

Triple planetary gear and quiet motor and gears