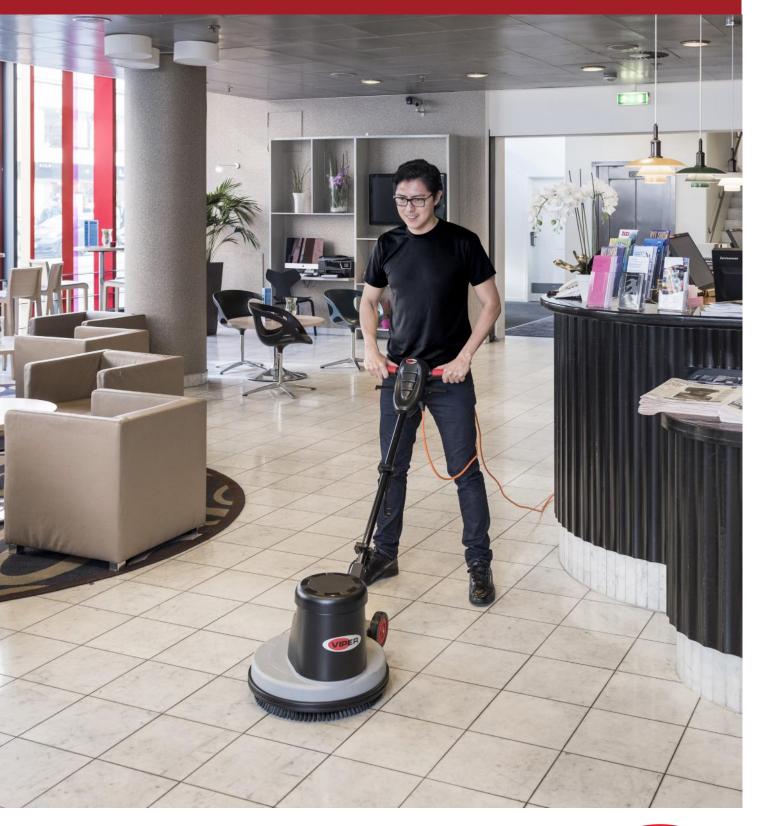

## When a good scrubbing is needed

www.vipercleaning.com / hello@vipercleaning.com

The Viper HS350/ DS350 is a simple to use and efficient high speed/ dual speed single disc machine - the perfect solution for hard floor scrubbing and for heavy-duty cleaning.

HS350 is a high speed/ dual speed single disc machine designed for scrubbing and buffering tasks.

The machine is robust, reliable and service friendly and with the with the ergonomic design, you can easily and efficiently scrub and buffer floors.