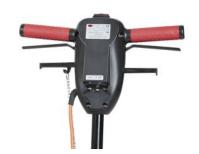

Powerful, rugged engine and large rear wheels for easy transport

Ergonomic handle with height adjustment, safety switch and control lever for detergent tank

Handy cable storage hook