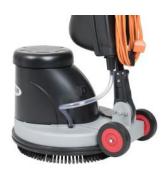

- · Simple and user-friendly with soft start system and automatic brush installation
- Solid aluminum base and low noise thanks to belt driven motor
- Large rear wheels for easy transport and good maneuverability

Powerful, rugged engine and large rear wheels for easy transport

Ergonomic handle with height adjustment, safety switch and control lever for detergent tank

Handy cable storage hook