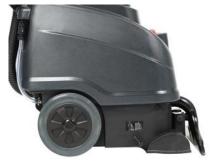

Large wheels for easy transport and maneuverability

Ergonomic and adjustable handle

Drain hose for easy emptying