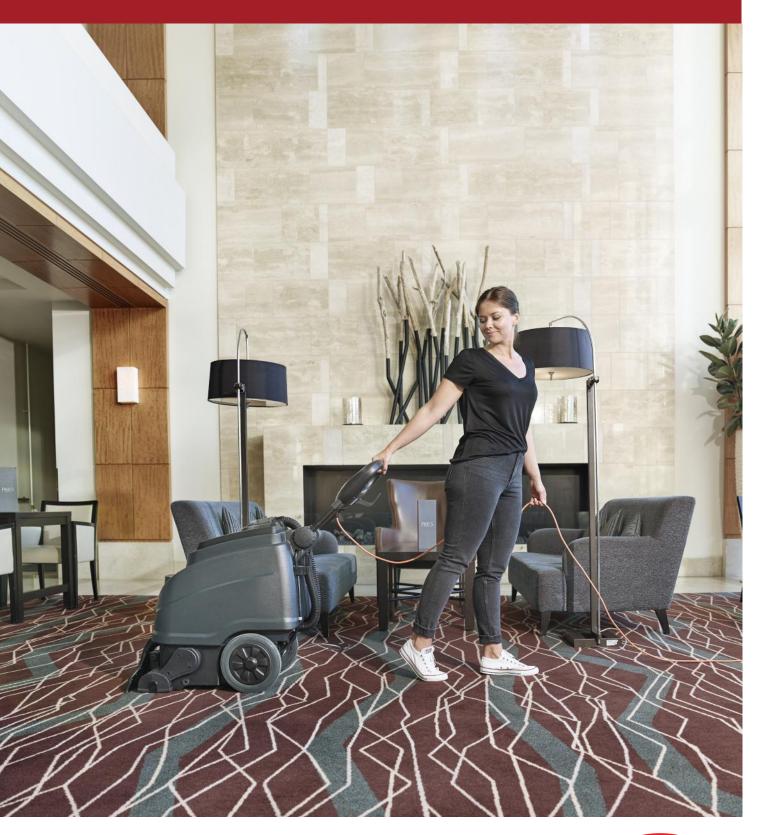

# Professional carpet extractor

- with an excellent cleaning and drying performance

## www.vipercleaning.com / hello@vipercleaning.com

The VIPER CEX410 is a professional self-contained and silent carpet extractor. With its excellent cleaning performance, you can maintain textiles like carpets and upholstery in an efficient and easy way, the powerful vacuum motor ensures fast dry-time.

The machine is equipped with large capacity tanks; 35L solution and 23L recovery made of ridged, chemical resistant and environmentally friendly polyethylene.

The handle can easily be adjusted for different operator heights to obtain an ergonomic working position.