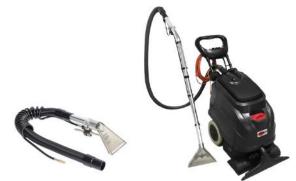

#### **Standard accessories**

|                | CEX410    |
|----------------|-----------|
| Brush kit      | VV81059   |
| Suction nozzle | VV81249   |
| Cord fixed 15m | VV81428-1 |

#### **Optional accessories**

| Floor tool kit incl. 2.5m hose        | VV81316 |
|---------------------------------------|---------|
| Upholster tool kit incl hose 63-250cm | VV81250 |
| Upholster hand tool                   | VV81314 |

Upholstery hand tool and floor tool as optional accessories

Tel.: +48 501 02 66 21 | tel: 022 815 65 95 | como@como.com.pl