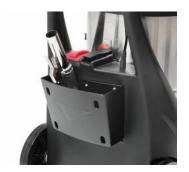

One-touch function for great ease-of-use

Cable and accessory storage

Fresh water tank integrated in the chassis