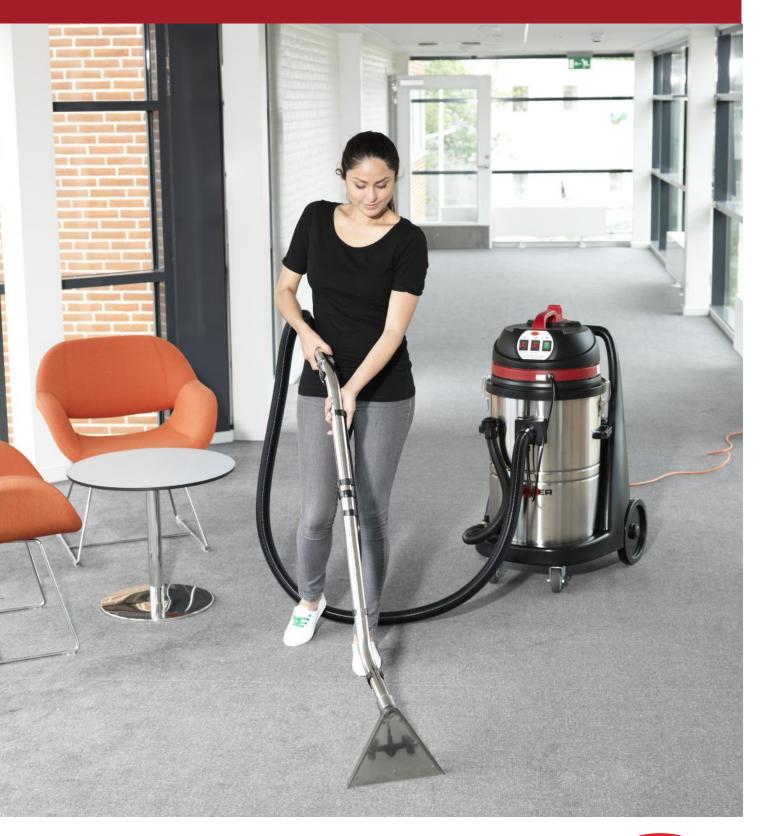

## www.vipercleaning.com / hello@vipercleaning.com

The Viper CAR275 is the perfect choice for maintaining heavy trafficked carpets in a midsize application. The machine is easy to use and will leave behind a spotless result. With the hand tool accessory you can also benefit from cleaning furnitures from spills and dirt.

- $\cdot\,$  Easy emptying of the tank without removing the motor
- Simple and user-friendly to maneuver with large rear wheels and rotating front wheels
- · Rugged solution tank and chassis integrated as one part