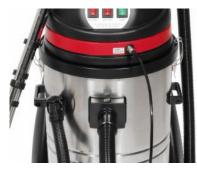

One-touch function for great ease-of-use

Cable and accessory storage

Fresh water tank integrated in the chassis