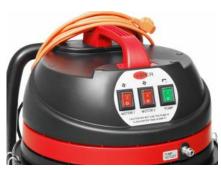

One-touch function for great ease-of-use

Cable and accessory storage

Fresh water tank integrated in the chassis