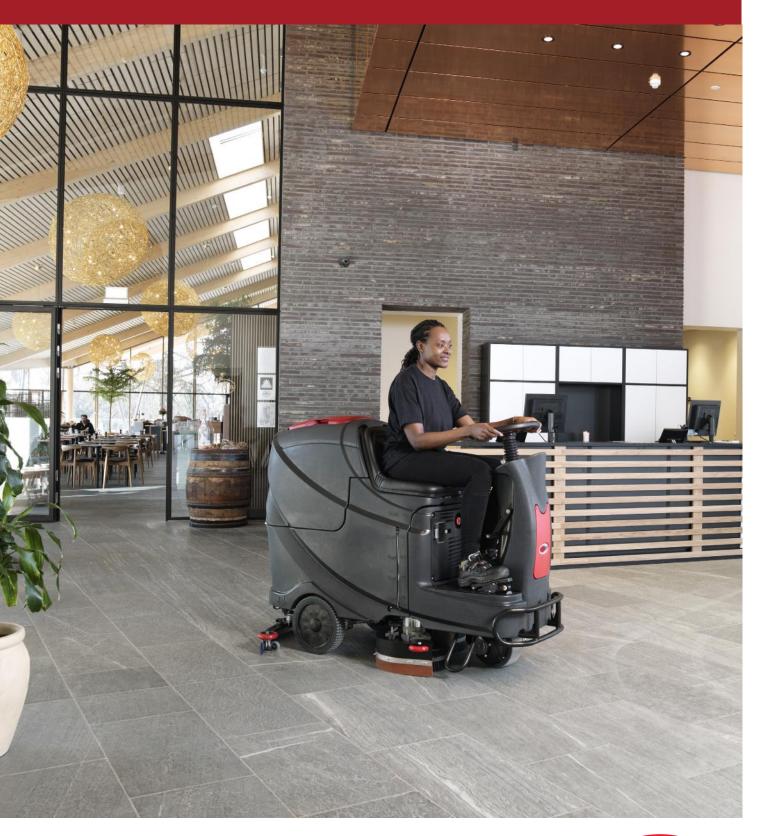

## The machine is compact, robust and easy to use

www.vipercleaning.com / hello@vipercleaning.com

The Viper AS710R is a medium-sized ride-on scrubber dryer and the perfect solution for scrubbing and drying in heavy-trafficked environments larger than 5000m<sup>2</sup>.

AS710R is ideal for cleaning all kind off floors such as tiled · Squeegee attachment on the back to pass doors or go in floor, vinyl floor, sealed wood floor, marble, concrete etc. Operating the AS710R is easy due to intuitive control panel · On-board charger and safety features like electronic break system incorporate · USB port to provide a solution for charging a cell-phone in the drive system.

- · Comfortable seat with safety switch
- · Electronic break system incorporated in the drive pedal, no break pedal needed.
- · Robust construction with front bumper protection

Intuitive dashboard, one touch button and user friendly menu for operation settings