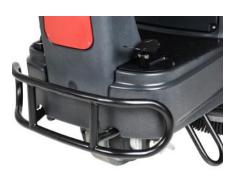

- · Comfortable seat with safety switch
- · Electronic break system incorporated in the drive pedal, no break pedal needed.
- · Robust construction with front bumper protection

Intuitive dashboard, one touch button and user friendly menu for operation settings

Front bumper protects the machine

Built in squeegee hanging system for easy transport in narrow areas