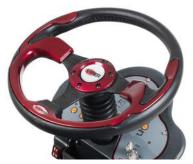

- · Comfortable seat with safety switch
- · Electronic break system incorporated in the drive pedal, no break pedal needed.
- · Robust construction with front bumper protection

Intuitive dashboard, one touch button and user friendly menu for operation settings