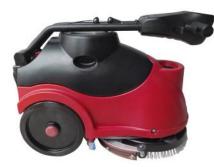

The AS380/15 is an easy to use machine thanks to the intuitive control panel with one main switch for on/off and three for controlling main functions.

The adjustable handle makes it easy to find the correct working position and makes it easy to store as it can be folded for storage. The machine is available as both a cable and battery version.

- · Ergonomic design with adjustable handle
- · Easy to maneuver, transport and store
- · Suitable for applications in narrow areas
- The on-board charger makes re-charging easy and convenient

Easy to use control panel with four main functions