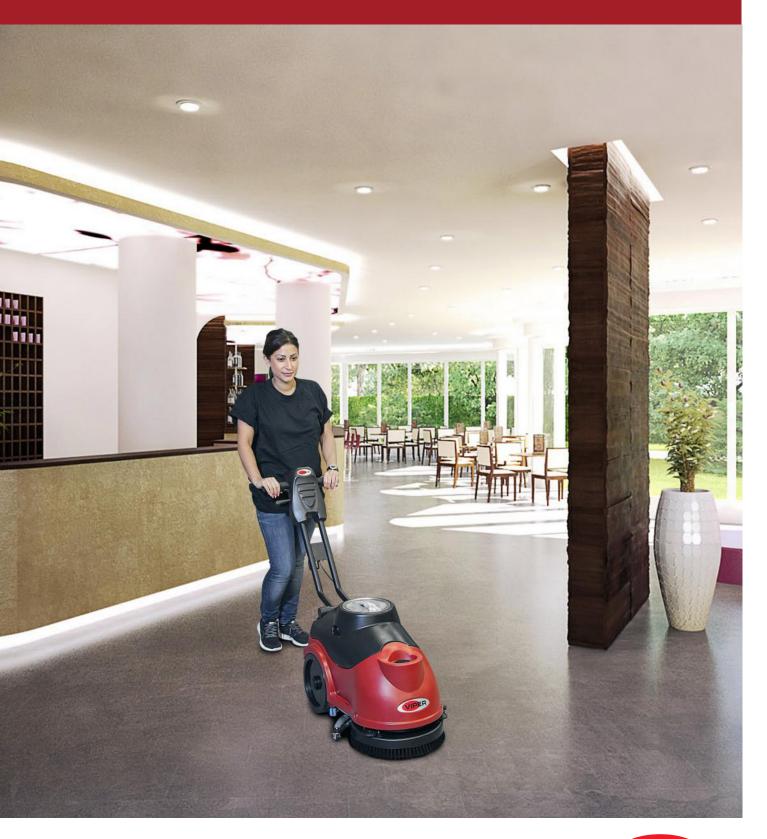

## www.vipercleaning.com / hello@vipercleaning.com

The Viper AS380/15 is a compact and easy to maneuver micro scrubber dryer perfect for light cleaning in narrow areas. Ensures to leave the floor clean, dry and safe.

The AS380/15 is an easy to use machine thanks to the intuitive control panel with one main switch for on/off and three for controlling main functions.

The adjustable handle makes it easy to find the correct working position and makes it easy to store as it can be folded for storage. The machine is available as both a cable and battery version.

- · Ergonomic design with adjustable handle
- · Easy to maneuver, transport and store
- · Suitable for applications in narrow areas
- The on-board charger makes re-charging easy and convenient

Easy to use control panel with four main functions