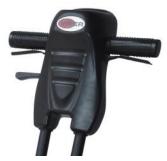

The AS380/15 is an easy to use machine thanks to the intuitive control panel with one main switch for on/off and three for controlling main functions.

The adjustable handle makes it easy to find the correct working position and makes it easy to store as it can be folded for storage. The machine is available as both a cable and battery version.

- · Ergonomic design with adjustable handle
- · Easy to maneuver, transport and store
- · Suitable for applications in narrow areas
- The on-board charger makes re-charging easy and convenient

Easy to use control panel with four main functions